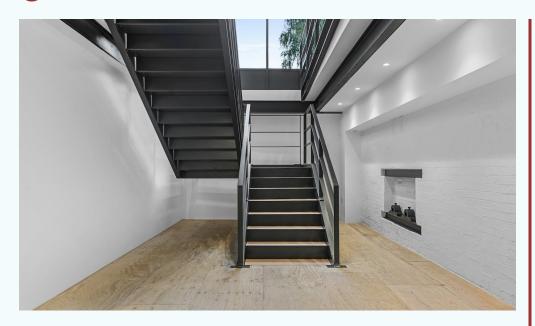

#### amenities

- · self-contained building
- · good natural light
- · sky lights
- · solar panels
- · stylish metal staircase
- $\cdot$  exposed beams and retained feature
- platform lift
- · air conditioning
- · showers and bike storage
- · fully fitted kitchennete