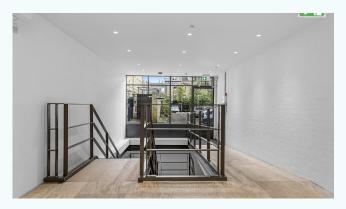

#### amenities

- · self-contained building
- · good natural light
- · sky lights
- · solar panels
- · stylish metal staircase
- $\cdot$  exposed beams and retained feature
- platform lift
- · air conditioning
- · showers and bike storage
- · fully fitted kitchennete