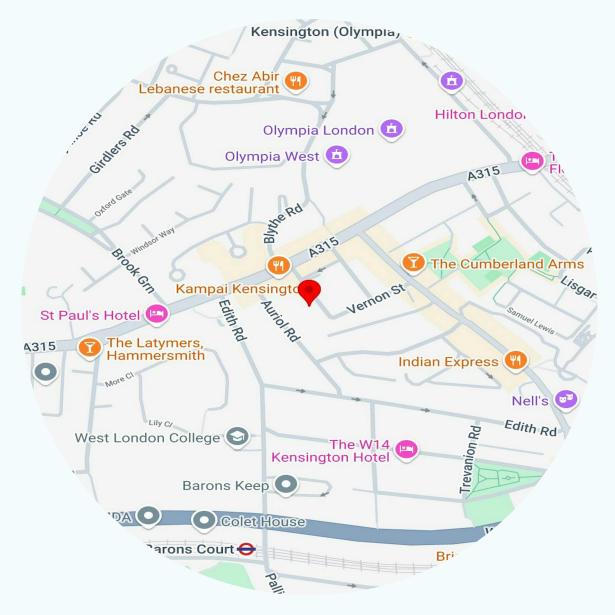

#### about

located off kensington high street and around the corner from olympia where the acclaimed architect thomas heatherwick has created a commercial masterpiece incorporate west london's finest new theatre in some 75 years. close by stations include olympia (overground & district line), barons court (picadilly and district line), or hammersmith (district, circle and hammersmith & city).