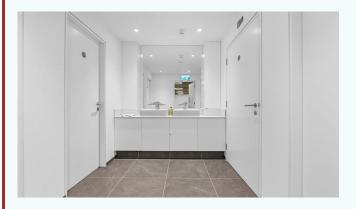

#### amenities

- · self-contained building
- · good natural light
- · sky lights
- · solar panels
- · stylish metal staircase
- $\cdot$  exposed beams and retained feature
- platform lift
- · air conditioning
- · showers and bike storage
- · fully fitted kitchennete