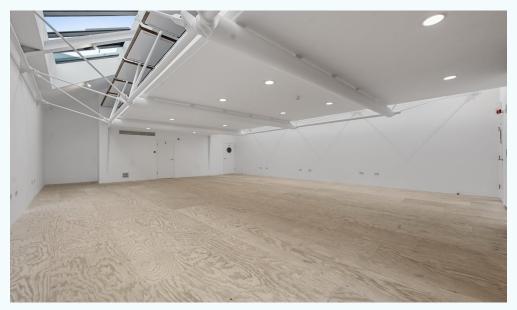

#### accommodation

the accommodation comprises the following areas:

| name         | sq ft | sq m   | availability |
|--------------|-------|--------|--------------|
| lower ground | 2,400 | 222.97 | available    |
| ground       | 1,216 | 112.97 | available    |
| 1st          | 1,044 | 96.99  | available    |
| total        | 4,660 | 432.93 |              |

#### amenities

- · self-contained building
- · good natural light
- · sky lights
- · solar panels
- · stylish metal staircase
- $\cdot$  exposed beams and retained feature
- platform lift
- · air conditioning
- · showers and bike storage
- · fully fitted kitchennete