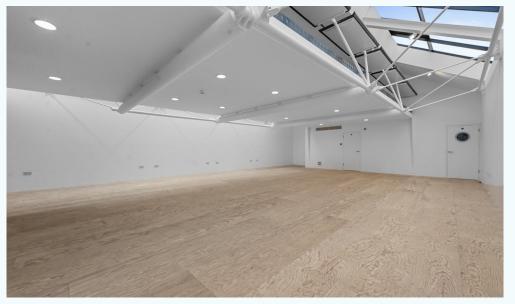

# the coach works, 2 munden street, london, w14

for rent / lease terms by arrangement

4,660 sq ft

stylishly refurbished selfcontained e class office building, full of charm, character and light.

#### amenities

- · self-contained building
- · good natural light
- · sky lights
- · solar panels
- · stylish metal staircase
- $\cdot$  exposed beams and retained feature
- platform lift
- · air conditioning
- · showers and bike storage
- · fully fitted kitchennete