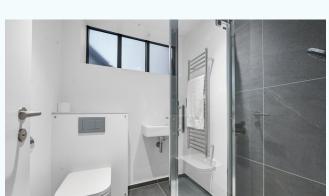

#### amenities

- · self-contained building
- · good natural light
- · sky lights
- · solar panels
- · stylish metal staircase
- $\cdot$  exposed beams and retained feature
- platform lift
- · air conditioning
- · showers and bike storage
- · fully fitted kitchennete