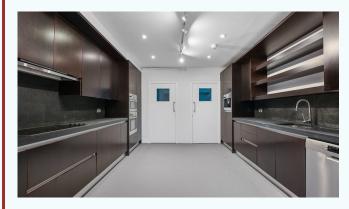

#### amenities

- · self-contained building
- · good natural light
- · sky lights
- · solar panels
- · stylish metal staircase
- $\cdot$  exposed beams and retained feature
- platform lift
- · air conditioning
- · showers and bike storage
- · fully fitted kitchennete