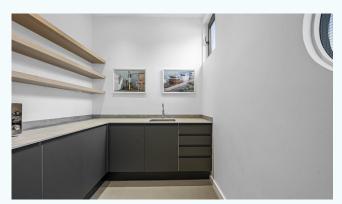

#### amenities

- · self-contained building
- · good natural light
- · sky lights
- · solar panels
- · stylish metal staircase
- $\cdot$  exposed beams and retained feature
- platform lift
- · air conditioning
- · showers and bike storage
- · fully fitted kitchennete