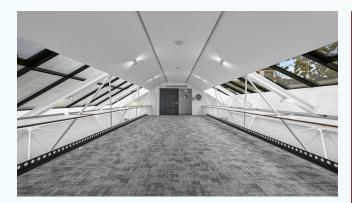

#### amenities

- · self-contained building
- · good natural light
- · sky lights
- · solar panels
- · stylish metal staircase
- $\cdot$  exposed beams and retained feature
- platform lift
- · air conditioning
- · showers and bike storage
- · fully fitted kitchennete