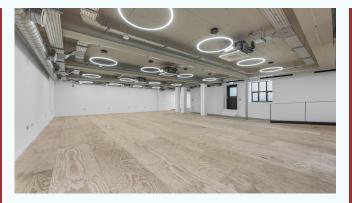

#### accommodation

the accommodation comprises the following areas:

| name         | sq ft | sq m   | availability |
|--------------|-------|--------|--------------|
| lower ground | 2,400 | 222.97 | available    |
| ground       | 1,216 | 112.97 | available    |
| 1st          | 1,044 | 96.99  | available    |
| total        | 4,660 | 432.93 |              |

#### amenities

- · self-contained building
- · good natural light
- · sky lights
- · solar panels
- · stylish metal staircase
- $\cdot$  exposed beams and retained feature
- platform lift
- · air conditioning
- · showers and bike storage
- · fully fitted kitchennete