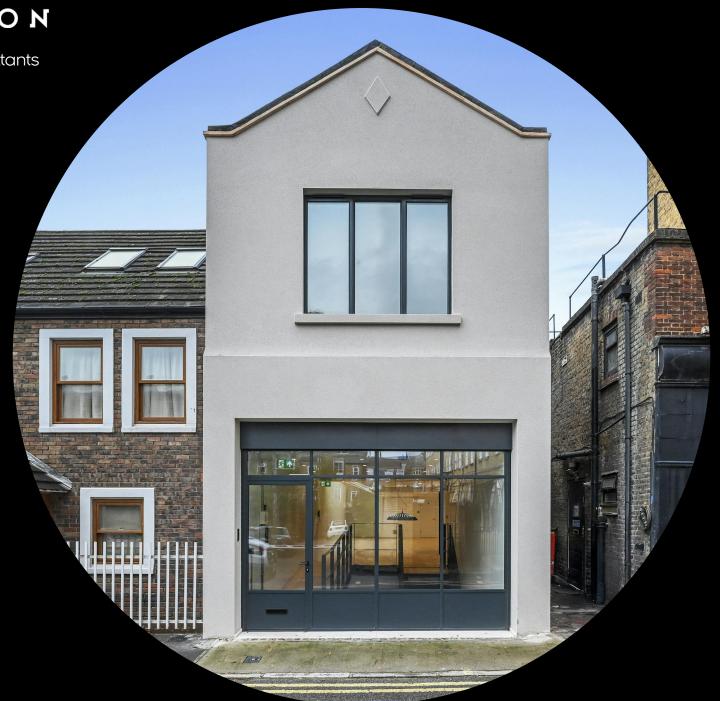

# the coach works, 2 munden street, london, w14

for rent / lease terms by arrangement

4,660 sq ft

stylishly refurbished selfcontained e class office building, full of charm, character and light.

#### about

located off kensington high street and around the corner from olympia where the acclaimed architect thomas heatherwick has created a commercial masterpiece incorporate west london's finest new theatre in some 75 years. close by stations include olympia (overground & district line), barons court (picadilly and district line), or hammersmith (district, circle and hammersmith & city).