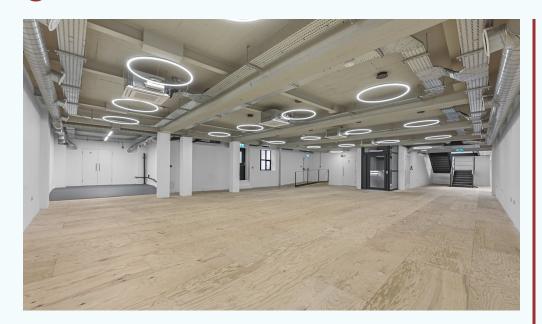

# the coach works, 2 munden street, london, w14

for rent / lease terms by arrangement

4,660 sq ft

stylishly refurbished selfcontained e class office building, full of charm, character and light.

#### accommodation

the accommodation comprises the following areas:

| name         | sq ft | sq m   | availability |
|--------------|-------|--------|--------------|
| lower ground | 2,400 | 222.97 | available    |
| ground       | 1,216 | 112.97 | available    |
| 1st          | 1,044 | 96.99  | available    |
| total        | 4,660 | 432.93 |              |

#### amenities

- · self-contained building
- · good natural light
- · sky lights
- · solar panels
- · stylish metal staircase
- $\cdot$  exposed beams and retained feature
- platform lift
- · air conditioning
- · showers and bike storage
- · fully fitted kitchennete