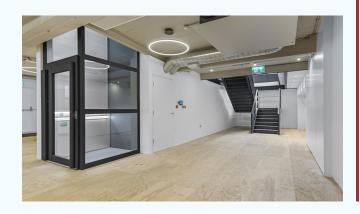

#### amenities

- · self-contained building
- · good natural light
- · sky lights
- · solar panels
- · stylish metal staircase
- $\cdot$  exposed beams and retained feature
- platform lift
- · air conditioning
- · showers and bike storage
- · fully fitted kitchennete